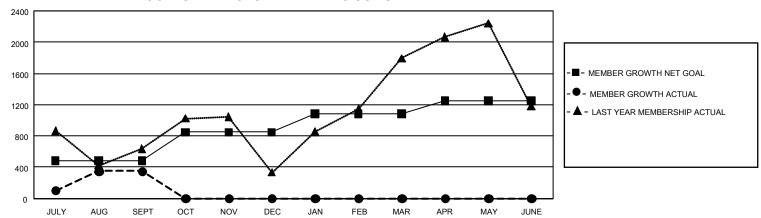

## GOALS AND ACTUAL MEMBERS CUMULATIVE

| DROPPED CLUBS: 8 |     | 243 CLUBS OF 1,144 ADDED 1<br>OR MORE NEW MEMBERS | GENDER DISTRIBUTION                |                 |  |
|------------------|-----|---------------------------------------------------|------------------------------------|-----------------|--|
|                  |     |                                                   | MALE                               | 22,263 (67.82%) |  |
|                  |     |                                                   | FEMALE                             | 10,549 (32.14%) |  |
| DROPPED MEMBERS  |     |                                                   | NON BINARY                         | 0 (0.00%)       |  |
| DECEASED         | 19  |                                                   | PREFER NOT TO ANSWER               | 13 (0.04%)      |  |
| CLUB CANCELLED   | 37  |                                                   | TOTAL FAMILY UNIT MEMBERS          | 3 20.427        |  |
| OTHER            | 789 | CLICK HERE FOR                                    | TOTAL TARMET GIAT MEMBERS          |                 |  |
| TOTAL            | 845 | CUMULATIVE MEMBERSHIP DATA                        | FAMILY MEMBERS PAYING HALF DUES 12 |                 |  |