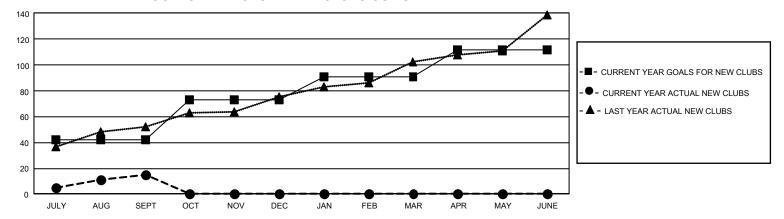

| 126           | 15        | 8             | JULY/AUG/SEPT         | 480                     | 1,337                   | 845                                          |
| OCT/NOV/DEC           | 93            | 0         | 0             | OCT/NOV/DEC           | 370                     | 0                       | 0                                            |
| JAN/FEB/MAR           | 54            | 0         | 0             | JAN/FEB/MAR           | 235                     | 0                       | 0                                            |
| APR/MAY/JUNE          | 63            | 0         | 0             | APR/MAY/JUNE          | 165                     | 0                       | 0                                            |

## GOALS AND ACTUAL NEW CLUBS CUMULATIVE



## GOALS AND ACTUAL MEMBERS CUMULATIVE



| DROPPED CLUBS: 8 |     | 243 CLUBS OF 1,144 ADDED 1<br>OR MORE NEW MEMBERS | GENDER DISTRIBUTION                |                 |  |
|------------------|-----|---------------------------------------------------|------------------------------------|-----------------|--|
|                  |     |                                                   | MALE                               | 22,263 (67.82%) |  |
|                  |     |                                                   | FEMALE                             | 10,549 (32.14%) |  |
| DROPPED MEMBERS  |     |                                                   | NON BINARY                         | 0 (0.00%)       |  |
| DECEASED         | 19  |